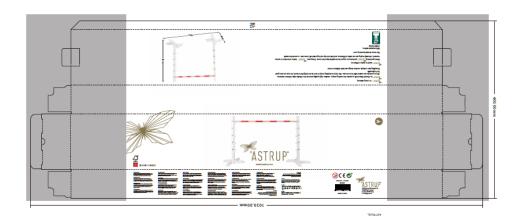

## 2. PHOTO

Product Photo/front of packaging/back of Packaging:

| Name of manufacturer:    | Name of factory:               |
|--------------------------|--------------------------------|
| ASTRUP Group A/S         | CLASSIC TOYS INT. CO. LTD.     |
| Address of manufacturer: | Address of factory:            |
| Østergade 134            | Xinrui Road, Longxing Village  |
| DK-6900 Skjern           | Wuxiang Town, Yinzhou District |
| Denmark                  | Ningbo                         |
| Tel.: +45 97371020       | China                          |
|                          |                                |
|                          |                                |